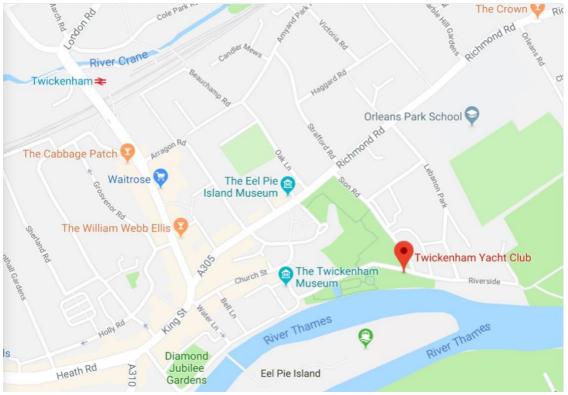

**Directions:** Twickenham Yacht Club is located on Twickenham riverside accessible via Sion Road and Lebanon Park from Richmond Road. The dinghy park is around 200 yards downstream of the club house with launching also available from the slipway in front of the White Swan pub. Postcode is TW1 3DL.